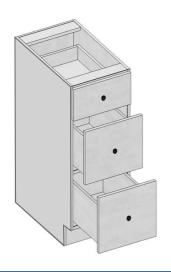

#### Base Cabinets- 3 Drawer Base

| Model  | DB12                                    | DB15  | DB18  | DB21  | DB24  | DB27  | DB30  | DB33  | DB36  |
|--------|-----------------------------------------|-------|-------|-------|-------|-------|-------|-------|-------|
| Width  | 12"                                     | 15"   | 18"   | 21"   | 24"   | 27"   | 30"   | 33"   | 36"   |
| Depth  | 24"                                     | 24"   | 24"   | 24"   | 24"   | 24"   | 24"   | 24"   | 24"   |
| Height | 34.5"                                   | 34.5" | 34.5" | 34.5" | 34.5" | 34.5" | 34.5" | 34.5" | 34.5" |
| Drawer | Top: 6" H / Middle: 12"H / Bottom: 12"H |       |       |       |       |       |       |       |       |