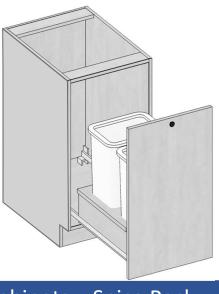

#### Base Cabinets – Trash Pull out

Matching Accessory Insert

\*\*\* sold separately

| Model  | B18FHD |
|--------|--------|
| Width  | 18"    |
| Depth  | 24"    |
| Height | 34.5"  |
| Bins   | 2      |

| Model | Trash Kit |
|-------|-----------|
| Bins  | 2         |