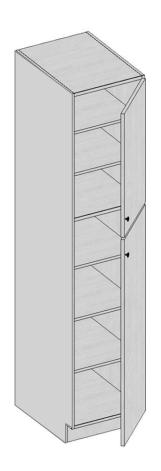

### **Tall Cabinets- Pantry**

| Model     | PC188424     | PC189024     | PC189624     |
|-----------|--------------|--------------|--------------|
| Width     | 18"          | 18"          | 18"          |
| Depth     | 24"          | 24"          | 24"          |
| Height    | 84"          | 90"          | 96"          |
| Adj.Shelf | 3            | 4            | 4            |
| Doors     | 30"H / 49" H | 36"H / 49" H | 42"H / 49" H |