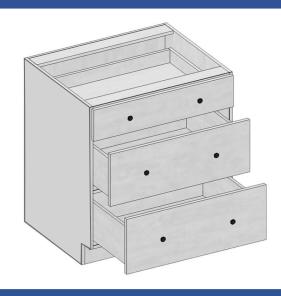

#### Base Cabinets- 3 Drawer Base

| Model  | DB12                                    | DB15  | DB18  | DB21  | DB24  | DB27  | DB30  | DB33  | DB36  |
|--------|-----------------------------------------|-------|-------|-------|-------|-------|-------|-------|-------|
| Width  | 12"                                     | 15"   | 18"   | 21"   | 24"   | 27"   | 30"   | 33"   | 36"   |
| Depth  | 24"                                     | 24"   | 24"   | 24"   | 24"   | 24"   | 24"   | 24"   | 24"   |
| Height | 34.5"                                   | 34.5" | 34.5" | 34.5" | 34.5" | 34.5" | 34.5" | 34.5" | 34.5" |
| Drawer | Top: 6" H / Middle: 12"H / Bottom: 12"H |       |       |       |       |       |       |       |       |