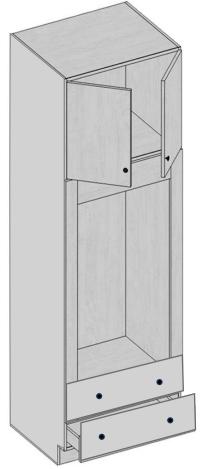

### **Tall Cabinets- Oven/Microwave**

\*\*\* Additional filler & drawer may be needed depending on appliance dimensions

| Model   | OC308424          | OC309024  | OC309624 |  |
|---------|-------------------|-----------|----------|--|
| Width   | 30"               | 30"       | 30"      |  |
| Depth   | 24"               | 24"       | 24"      |  |
| Height  | 84"               | 90"       | 96"      |  |
| Door    | 12" H 18" H 24" H |           |          |  |
| Drawer  | 2- 11" H          |           |          |  |
| Opening |                   | 29" x 48" |          |  |

### **Oven/Microwave Cabinet drawers**

| Model  | OBD12" |
|--------|--------|
| Width  | 30"    |
| Depth  | 24"    |
| Height | 12"    |