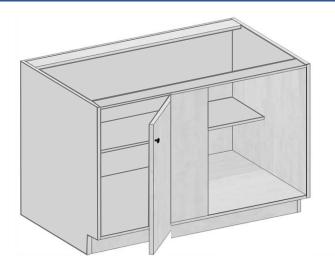

#### Base Cabinets – Blind Cabinet

### **Matching Accessory Insert**

\*\*\* sold separately

| Model     | BBC42-18FHD |
|-----------|-------------|
| Width     | 42"         |
| Depth     | 24"         |
| Height    | 34.5"       |
| Door      | 18"         |
| Adj.Shelf | 1           |
| Pull      | 3"- 6"      |