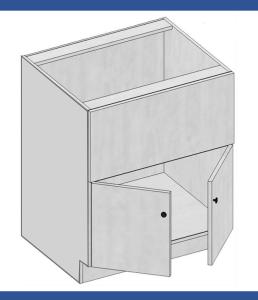

#### Base Cabinets- 3 Drawer Base

| Model  | DB12                                    | DB15  | DB18  | DB21  | DB24  | DB27  | DB30  | DB33  | DB36  |
|--------|-----------------------------------------|-------|-------|-------|-------|-------|-------|-------|-------|
| Width  | 12"                                     | 15"   | 18"   | 21"   | 24"   | 27"   | 30"   | 33"   | 36"   |
| Depth  | 24"                                     | 24"   | 24"   | 24"   | 24"   | 24"   | 24"   | 24"   | 24"   |
| Height | 34.5"                                   | 34.5" | 34.5" | 34.5" | 34.5" | 34.5" | 34.5" | 34.5" | 34.5" |
| Drawer | Top: 6" H / Middle: 12"H / Bottom: 12"H |       |       |       |       |       |       |       |       |