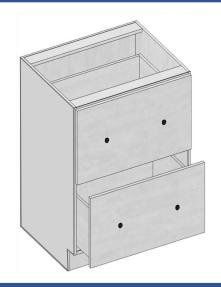

#### Base Cabinets- 2 Drawer Base

| Model  | 2DB24               | 2DB30 | 2DB36 |  |
|--------|---------------------|-------|-------|--|
| Width  | 24"                 | 30"   | 36"   |  |
| Depth  | 24"                 | 24"   | 24"   |  |
| Height | 34.5" 34.5" 34.5"   |       |       |  |
| Drawer | Top & Bottom: 15" H |       |       |  |