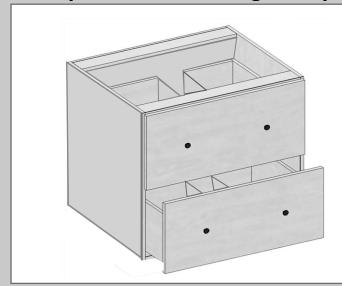

#### **Vanity Cabinets- Floating Vanity Drawer Sink Base**

\*\*\* "U" shape drawer to go around plumbing, must confirm plumbing center

| Model  | FVSD24 | FVSD30 | FVSD36 |
|--------|--------|--------|--------|
| Width  | 24"    | 30"    | 36"    |
| Depth  | 21"    | 21"    | 21"    |
| Height | 24"    | 24"    | 24"    |

#### **Vanity Cabinets- Floating Vanity Drawer Base**

| Model  | FVSB24 | FVSB27 | FVSB30 | FVSB33 | FVSB36 |
|--------|--------|--------|--------|--------|--------|
|        | 24"    | 27"    |        |        |        |
| Width  |        |        | 30"    | 33"    | 36"    |
| Depth  | 21"    | 21"    | 21"    | 21"    | 21"    |
| Height | 24"    | 24"    | 24"    | 24"    | 24"    |