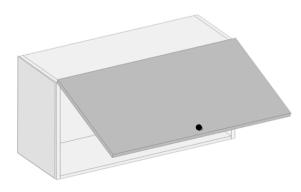

### **Horizontal Wall Cabinets- Lift Up**

| Model     | W3015BF | W3018BF |
|-----------|---------|---------|
| Width     | 30"     | 36"     |
| Depth     | 12"     | 12"     |
| Height    | 15"     | 18"     |
| Adj.Shelf | 0       | 0       |

### **Horizontal Wall Cabinets- Bi-Fold Lift Up**

|   | Model     | W3030BF | W3630BF | W3036BF | W3636BF |
|---|-----------|---------|---------|---------|---------|
|   | Width     | 30"     | 36"     | 30"     | 36"     |
| , | Depth     | 12"     | 12"     | 12"     | 12"     |
|   | Height    | 30"     | 30"     | 36"     | 36"     |
|   | Adj.Shelf | 2       | 2       | 2       | 2       |