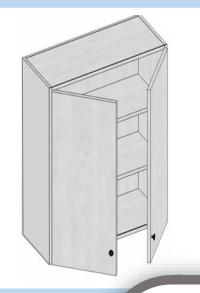

### **Wall Cabinets- Corner Diagonal**

| Model     | WDC243012 | WDC243612 | WDC244212 |  |
|-----------|-----------|-----------|-----------|--|
| Width     | 24"       | 24"       | 24"       |  |
| Depth     | 24"       | 24"       | 24"       |  |
| Height    | 30"       | 36"       | 42"       |  |
| Adj.Shelf | 2 2 2     |           |           |  |
| Door      | 15.75"    |           |           |  |