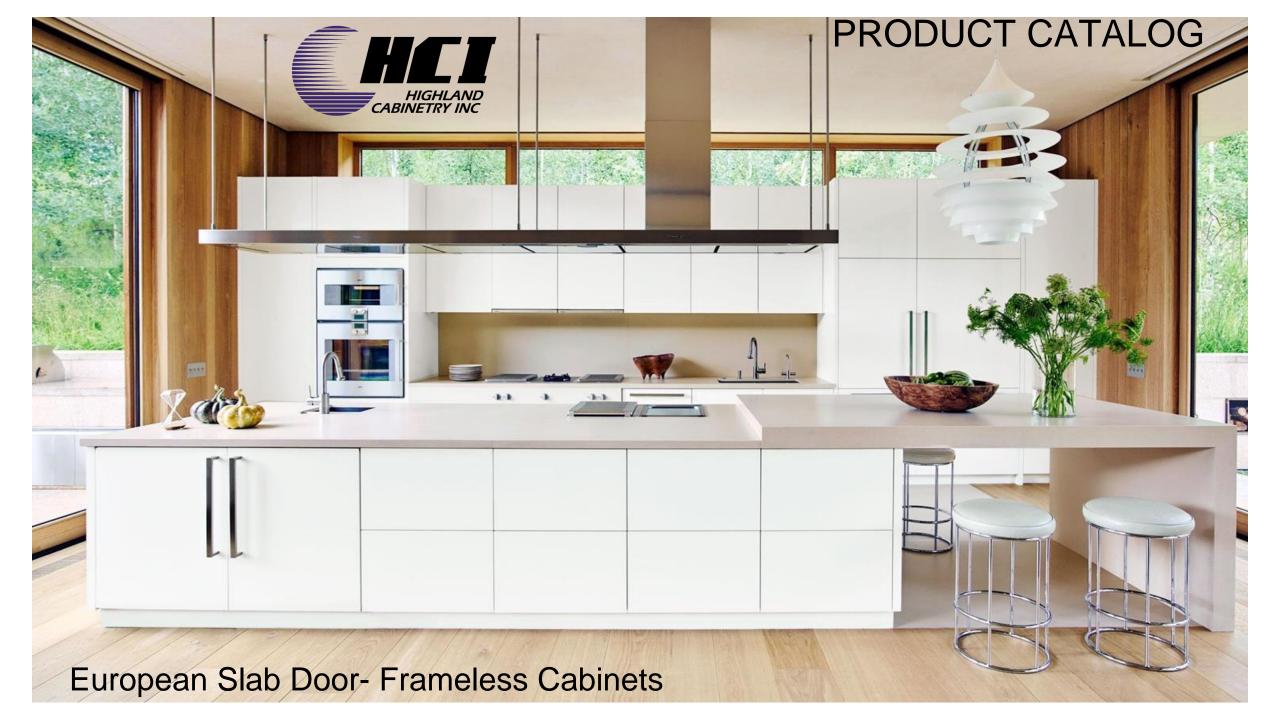

# TABLE OF

Kitchen – Base Cabinets Pg.1 - 5

Kitchen – Wall Cabinets Pg. 6-10

Tall Cabinets Pg. 11 - 12

Vanity Cabinets Pg. 13-14

Accessories Pg. 15-17