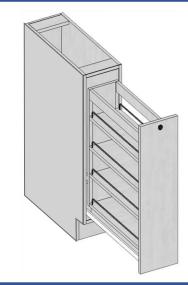

### Base Cabinets – Spice Rack

### Matching Accessory Insert

\*\*\* sold separately

| Model  | SP09-L                | SP09-R |
|--------|-----------------------|--------|
| Width  | 9"                    | 9"     |
| Depth  | h 24" 24"             |        |
| Height | <b>ht</b> 34.5" 34.5' |        |

| Model | SR09-L | SR09-R |
|-------|--------|--------|
| Tiers | 3      | 3      |