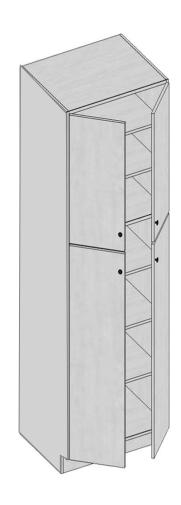

### **Tall Cabinets- Pantry**

| Model     | PC188424     | PC189024     | PC189624     |
|-----------|--------------|--------------|--------------|
| Width     | 18"          | 18"          | 18"          |
| Depth     | 24"          | 24"          | 24"          |
| Height    | 84"          | 90"          | 96"          |
| Adj.Shelf | 3            | 4            | 4            |
| Doors     | 30"H / 49" H | 36"H / 49" H | 42"H / 49" H |