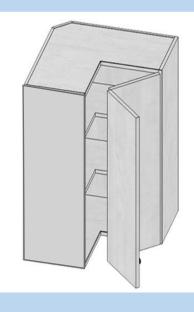

### **Wall Cabinets- Corner Lazy Susan**

| Model     | WLS243012 | WLS2436 | WLS2442 |
|-----------|-----------|---------|---------|
| Width     | 24"       | 24"     | 24"     |
| Depth     | 24"       | 24"     | 24"     |
| Height    | 30"       | 36"     | 42"     |
| Adj.Shelf | 2         | 2       | 3       |