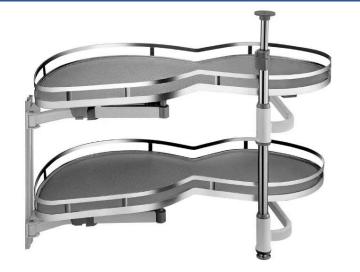

### **Wall Cabinets- Corner Lazy Susan**

| Model     | WLS243012 | WLS2436 | WLS2442 |
|-----------|-----------|---------|---------|
| Width     | 24"       | 24"     | 24"     |
| Depth     | 24"       | 24"     | 24"     |
| Height    | 30"       | 36"     | 42"     |
| Adj.Shelf | 2         | 2       | 3       |