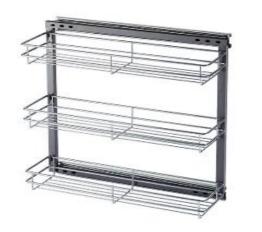

### Base Cabinets – Spice Rack

### Matching Accessory Insert

\*\*\* sold separately

| Model  | SP09-L                | SP09-R |
|--------|-----------------------|--------|
| Width  | 9"                    | 9"     |
| Depth  | h 24" 24"             |        |
| Height | <b>ht</b> 34.5" 34.5' |        |

| Model | SR09-L | SR09-R |
|-------|--------|--------|
| Tiers | 3      | 3      |