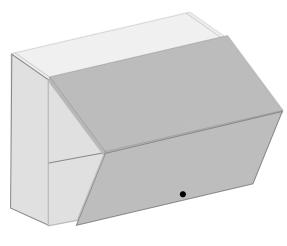

### **Horizontal Wall Cabinets- Lift Up**

| Model     | W3015BF | W3018BF |
|-----------|---------|---------|
| Width     | 30"     | 36"     |
| Depth     | 12"     | 12"     |
| Height    | 15"     | 18"     |
| Adj.Shelf | 0       | 0       |

### **Horizontal Wall Cabinets- Bi-Fold Lift Up**

|   | Model     | W3030BF | W3630BF | W3036BF | W3636BF |
|---|-----------|---------|---------|---------|---------|
|   | Width     | 30"     | 36"     | 30"     | 36"     |
| , | Depth     | 12"     | 12"     | 12"     | 12"     |
|   | Height    | 30"     | 30"     | 36"     | 36"     |
|   | Adj.Shelf | 2       | 2       | 2       | 2       |