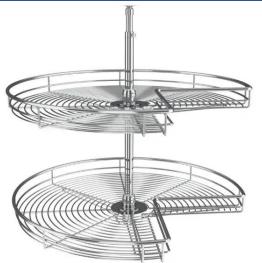

### Base Cabinets- Lazy Susan

| Model     | BLS33 | BLS36 |
|-----------|-------|-------|
| Width     | 33"   | 36"   |
| Depth     | 24"   | 24"   |
| Height    | 34.5" | 34.5" |
| Door size | 9"    | 12"   |