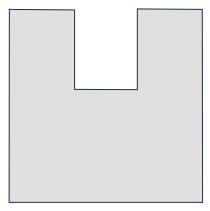

#### **Vanity Cabinets- Floating Vanity Drawer Sink Base**

\*\*\* "U" shape drawer to go around plumbing, must confirm plumbing center

| Model  | FVSD24 | FVSD30 | FVSD36 |
|--------|--------|--------|--------|
| Width  | 24"    | 30"    | 36"    |
| Depth  | 21"    | 21"    | 21"    |
| Height | 24"    | 24"    | 24"    |