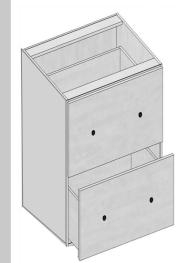

#### **Vanity Cabinets- Floating Vanity Drawer Base**

| Model  | FVSB24 | FVSB27 | FVSB30 | FVSB33 | FVSB36 |
|--------|--------|--------|--------|--------|--------|
|        | 24"    | 27"    |        |        |        |
| Width  |        |        | 30"    | 33"    | 36"    |
| Depth  | 21"    | 21"    | 21"    | 21"    | 21"    |
| Height | 24"    | 24"    | 24"    | 24"    | 24"    |