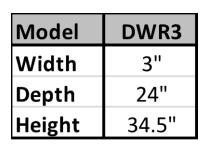

### Base Cabinets- Full Height Doors

| Model     | B09FHD | B12FHD | B15FHD | B18FHD | B21FHD |
|-----------|--------|--------|--------|--------|--------|
| Width     | 9"     | 12"    | 15"    | 18"    | 21"    |
| Depth     | 24"    | 24"    | 24"    | 24"    | 24"    |
| Height    | 34.5"  | 34.5"  | 34.5"  | 34.5"  | 34.5"  |
| Adj.Shelf | 1      | 1      | 1      | 1      | 1      |