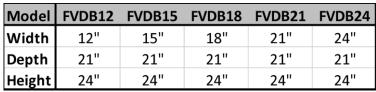

### **Vanity Cabinets- Drawer Base**

| Model  | VDB12 | VDB15 | VDB18 | VDB21 | VDB24 |
|--------|-------|-------|-------|-------|-------|
| Width  | 12"   | 15"   | 18"   | 21"   | 24"   |
| Depth  | 21"   | 21"   | 21"   | 21"   | 21"   |
| Height | 34.5" | 34.5" | 34.5" | 34.5" | 34.5" |