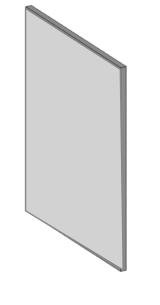

### **Fillers**

| Model  | TF384 | TF390 | TF696 |
|--------|-------|-------|-------|
| Width  | 3"    | 3"    | 3"    |
| Depth  | 0.75" | 0.75" | 0.75" |
| Height | 84"   | 90"   | 96"   |

| Model  | TF684 | TF690 | TF696 |
|--------|-------|-------|-------|
| Width  | 6"    | 6"    | 6"    |
| Depth  | 0.75" | 0.75" | 0.75" |
| Height | 84"   | 90"   | 96"   |

| Model  | WF3 30 | WF3 36 | WF3 42 |
|--------|--------|--------|--------|
| Width  | 3"     | 3"     | 3"     |
| Depth  | 0.75"  | 0.75"  | 0.75"  |
| Height | 30"    | 36"    | 42"    |

| Model  | WF6 30 | WF6 36 | WF6 42 |
|--------|--------|--------|--------|
| Width  | 6"     | 6"     | 6"     |
| Depth  | 0.75"  | 0.75"  | 0.75"  |
| Height | 30"    | 36"    | 42"    |