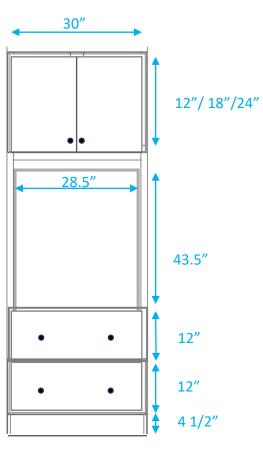

### **Tall Cabinets- Oven/Microwave**

\*\*\* Additional filler & drawer may be needed depending on appliance dimensions

| Model   | OC308424          | OC309024  | OC309624 |  |
|---------|-------------------|-----------|----------|--|
| Width   | 30"               | 30"       | 30"      |  |
| Depth   | 24"               | 24"       | 24"      |  |
| Height  | 84"               | 90"       | 96"      |  |
| Door    | 12" H 18" H 24" H |           |          |  |
| Drawer  | 2- 11" H          |           |          |  |
| Opening |                   | 29" x 48" |          |  |

### **Oven/Microwave Cabinet drawers**

| Model  | OBD12" |
|--------|--------|
| Width  | 30"    |
| Depth  | 24"    |
| Height | 12"    |