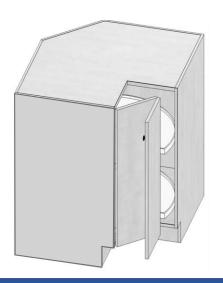

### Base Cabinets- Lazy Susan

| Model     | BLS33 | BLS36 |
|-----------|-------|-------|
| Width     | 33"   | 36"   |
| Depth     | 24"   | 24"   |
| Height    | 34.5" | 34.5" |
| Door size | 9"    | 12"   |