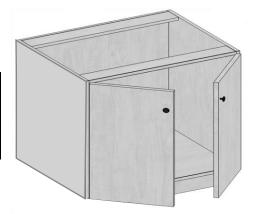

#### Base Cabinets- Corner Sink Base

| Model  | CSB36 |
|--------|-------|
| Width  | 36"   |
| Depth  | 24"   |
| Height | 34.5" |
| Door   | 21"   |

| Model  | FSB36 |
|--------|-------|
| Width  | 36"   |
| Depth  | 24"   |
| Height | 34.5" |
| Sink   | 33"   |