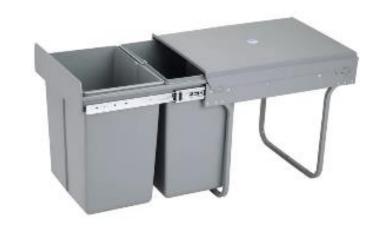

#### Base Cabinets – Trash Pull out

Matching Accessory Insert

\*\*\* sold separately

| Model  | B18FHD |
|--------|--------|
| Width  | 18"    |
| Depth  | 24"    |
| Height | 34.5"  |
| Bins   | 2      |

| Model | Trash Kit |
|-------|-----------|
| Bins  | 2         |