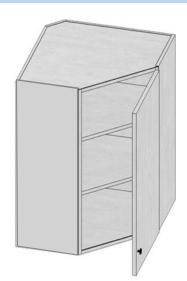

### **Wall Cabinets- Corner Diagonal**

| Model     | WDC243012 | WDC243612 | WDC244212 |  |
|-----------|-----------|-----------|-----------|--|
| Width     | 24"       | 24"       | 24"       |  |
| Depth     | 24"       | 24"       | 24"       |  |
| Height    | 30"       | 36"       | 42"       |  |
| Adj.Shelf | 2 2 2     |           |           |  |
| Door      | 15.75"    |           |           |  |