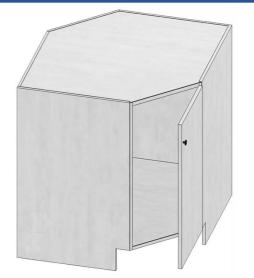

### **Wall Cabinets- Corner Diagonal**

| Model     | WDC243012 | WDC243612 | WDC244212 |  |
|-----------|-----------|-----------|-----------|--|
| Width     | 24"       | 24"       | 24"       |  |
| Depth     | 24"       | 24"       | 24"       |  |
| Height    | 30"       | 36"       | 42"       |  |
| Adj.Shelf | 2 2 2     |           |           |  |
| Door      | 15.75"    |           |           |  |

### **Wall Cabinets- Corner Lazy Susan**

| Model     | WLS243012 | WLS2436 | WLS2442 |
|-----------|-----------|---------|---------|
| Width     | 24"       | 24"     | 24"     |
| Depth     | 24"       | 24"     | 24"     |
| Height    | 30"       | 36"     | 42"     |
| Adj.Shelf | 2         | 2       | 3       |