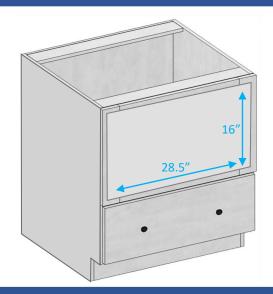

#### Base Cabinets- Microwave Base

| Model  | ВМС30     |
|--------|-----------|
| Width  | 30"       |
| Depth  | 24"       |
| Height | 34.5"     |
| Open   | 28.5"x16" |